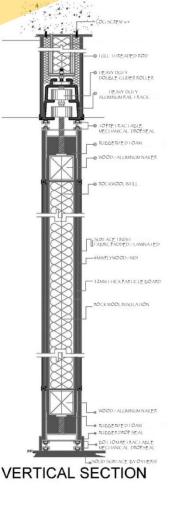

DUICKFOLD

TOG SCREW ye

DEAVY DULY DOUBLE GUDER ROLLER

HEAVY DULLY ALUMINUM RAIL LRACK

- IOPREIRACIABLE MECHANICAL DROPSEAL -O RUBBERIZEDIOAM

6 ROCKWOOLINFEL

SURFACE TINISH FABRIC PADDED / LAMINATED GULL PLYMOOD AND

OCK.WOOLINSULATION

 RUBBERZEDTOAM
RUBBER DROP SEAL DOLIONREIRACIADLE MECHANICAL DROPSEAL

VERTICAL SECTION

-

Pïg 

1/16 x 2x2 ANGLE DAR SUPPORT O TULL THREADED ROD DOUBLE GLIDER ROLLER C"N

CROSS SECTION OPERABLE DETAILS