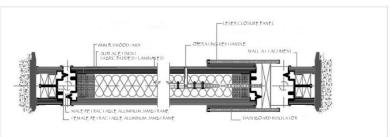

**H** LIMANY DELLY ALLIMINEIM RAIL LRACK MECHANICAL DROPSEAL O ROCKWOOLINFILL

-LEVER CLOSURE PANEL MARTICLE BOARD/TLAT SUEET 6MM PLYWOOD / MDF WALL ATTACHMEN SURFACE FINISH FABRIC PADDED / LAMP LE RETRACTABLE ALUMINUM JAMBTRAME MALE RETRACTABLE ALUMINUM JAMBTRAME DASUBOARDING

#### HORIZONTAL SECTION DETAILS

CROSS SECTION OPERABLE DETAILS